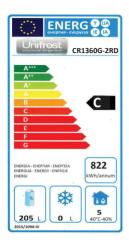

## **Technical Specfication**

| Model             | CR1360FI-2D Refrigerator |             |
|-------------------|--------------------------|-------------|
| Dimensions        | W1360 x D700 x H850      |             |
| Temperature Range | +2°C to +8°C             |             |
| Capacity          | 282 Litres               |             |
| Refrigerant       | R290                     |             |
| Power             | 13Amp Plug               | 822Kw/Annum |
| Energy Class      | С                        |             |
| Nett Weight       | 122 Kg                   |             |
| Shipping Weight   | 137 Kg                   |             |
|                   |                          |             |