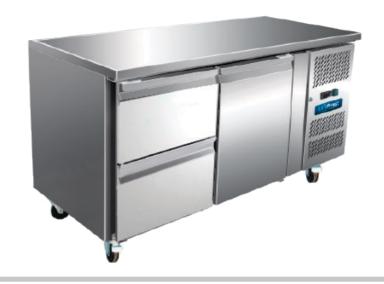

## **Description**

Popular heavy duty cabinet with reliable refrigeration system that can save on energy costs and improve efficiency. Built to international quality standards you are guaranteed a good long term investment.

The stylish design with the integrated handles allows food to be prepared safely and hygienically on an integrated stainless worktop. Two convenient drawers for quick access to produce.

The under counter storage maximizes valuable available space. The other door can be removed and replaced with a convenient double drawer kit (optional). The drawers run on high quality runners.

## **Star Features**

- GN 1/1 stainless interior
- Direct air cooling
- Two GN1/1 Drawers
- Quality stainless finish
- Stain resistant shelves
- Digital display
- Swivel castors with brakes
- Fully automatic defrost
- Stays open door at 90° angle
- 2nd Drawer kit available
- Robust compressor