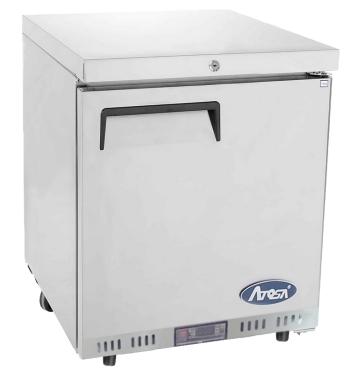

## Undercounter Freezer

## MODEL MBC 24F

## **SPECIAL FEATURES**

- Stainless interior
- Fan cooled interior
- Digital controller
- 2 Shelves included
- Roller rear castors
- Low energy castors
- Door lock fitted