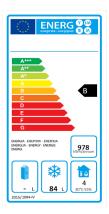

## **TECHNICAL SPECIFICATION**

| DIMENSIONS    | W605 x D635 x H825 |
|---------------|--------------------|
| CAPCITY       | 145 Lt             |
| TEMPERATURE   | -18°C to -22°C     |
| DOORS         | 1                  |
| SHELVES       | 2                  |
| REFRIGERANT   | R290               |
| COOLING       | Fan Cooling        |
| INSULATION    | C5H10              |
| CONTROLLER    | Digital            |
| VOLTAGE       | 230/50/1           |
| AMPS          | 1.4                |
| POWER         | 300 Watts          |
| NETT WEIGHT   | 60 Kg              |
| ENERGY RATING | В                  |
|               |                    |