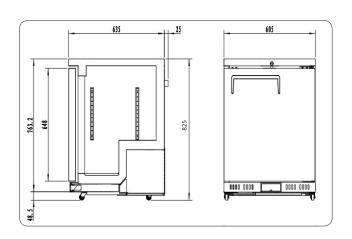

## **TECHNICAL SPECIFICATION**

| DIMENSIONS    | W605 x D635 x H825 |
|---------------|--------------------|
| CAPCITY       | 145 Lt             |
| TEMPERATURE   | -18°C to -22°C     |
| DOORS         | 1                  |
| SHELVES       | 2                  |
| REFRIGERANT   | R290               |
| COOLING       | Fan Cooling        |
| INSULATION    | C5H10              |
| CONTROLLER    | Digital            |
| VOLTAGE       | 230/50/1           |
| AMPS          | 1.4                |
| POWER         | 300 Watts          |
| NETT WEIGHT   | 60 Kg              |
| ENERGY RATING | В                  |
|               |                    |