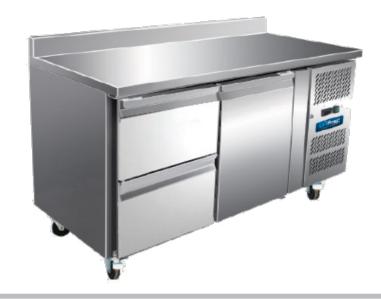

## CR1360G-2RD Two Drawers, One Door Professional Counter Refrigerator

The stylish design with the integrated handles allows food to be prepared safely and hygienically on an integrated stainless worktop. Two convenient drawers for quick access to produce.

The under counter storage maximizes valuable available space. The other door can be removed and replaced with a convenient double drawer kit (optional). The drawers run on high quality runners.

## **Star Features**

- GN 1/1 stainless interior
- Direct air cooling
- Two GN1/1 Drawers
- Quality stainless finish
- 2 Stain resistant shelves
- Digital display
- Swivel castors with brakes
- Drawer kit available option
- Fully automatic defrost
- Stays open door at 90° angle
- 100 mm splashback
- Robust compressor