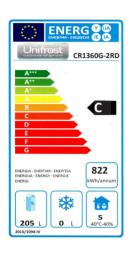

## **Technical Specfication**

| Model             | CR1360G-2RD Refrigerator |
|-------------------|--------------------------|
| Dimensions        | W1360 x D700 x H850/950  |
| Temperature Range | +2°C to +8°C             |
| Capacity          | 282 Litres               |
| Refrigerant       | R290                     |
| Power             | 13Amp Plug 822Kw/Annum   |
| Energy Class      | С                        |
| Nett Weight       | 122 Kg                   |
| Shipping Weight   | 137 Kg                   |