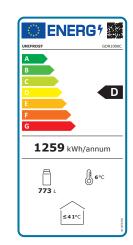

## **Technical Specfication**

| Model                     | GDR1000             |
|---------------------------|---------------------|
| GTIN                      | 5391538052056       |
| Dimensions                | W1000x D730 x H2072 |
| Temperature Range         | +2°C to +10°C       |
| <b>Optimum Storage</b>    | +4°C                |
| <b>Energy Consumption</b> | 3.42Kw/24Hr         |
| <b>Energy Class</b>       | D                   |
| GWP20                     | 0.022               |
| Gross Volume              | 773 Litres          |
| Refrigerant               | R290 (115g)         |
| Compressor                | HANGUANG FN90M      |
| Power                     | 13Amp Plug          |
| Nett Weight               | 177Kg               |
| Packed Weight             | 199Kg               |
| -                         |                     |