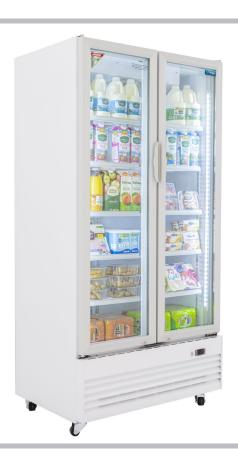

## Description

Generous display two door upright merchandise fridge has black framed hinged doors with good visibility for produce. There is a large top canopy area for graphics with lighting. The fridge is ideal for both food and drinks display. Ideal for shops, convenience stores and off licences.

### **Star Features**

- Fan assisted cooling
- Strong compressor
- 10 Adjustable shelves
- Door locks
- Double glazed doors
- Vertical interior lighting
- Castors included
- Temperature display
- Self closing doors
- Light canopy with switch
- Hinged doors