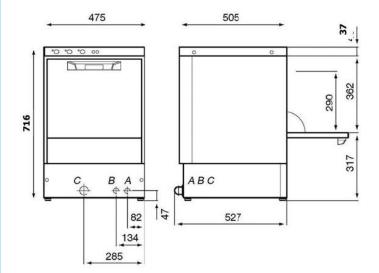

| 4000ST Glasswasher |                    |
|--------------------|--------------------|
| Dimensions         | W475 x D505 x H716 |
| Basket Size        | 400 x 400mm        |
| Cycle Time         | 2 minutes          |
| Inside Load Height | 290mm              |
| Wash Pump Power    | 0.3Kw              |
| Boiler Element     | 2700 Watts         |
| Wash Tank Element  | 1800 Watts         |
| Wash Tank Capacity | 14Lt               |
| Total Power        | 3Kw                |
| Connection         | Plug-in            |
| Net Weight         | 31Kg               |
| Shipping Weight    | 35Kg               |
| Packing Dimensions | W540 x D630 x H830 |