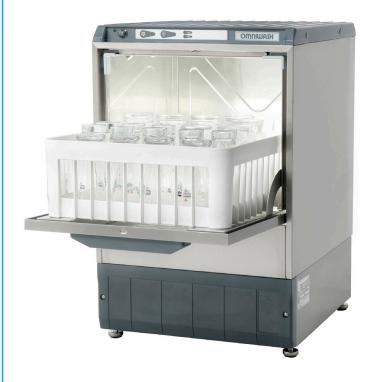

## **4000ST GLASSWASHER**

## **Description**

A versatile easy to use glasswasher producing high quality results. This high performance undercounter machine uses minimal space and low energy consumtion. Its stainless construction makes it durable and hard wearing.

## **Star Features**

- Fast wash cycles
- \* Auto rinse aid dosing
- Gravity draining
- ★ Low water wasted
- → Compact design
- \* Washes up to 20 baskets per hour
- \* Fast recovery
- \* Cycle lamp indicator
- ★ Labour saving