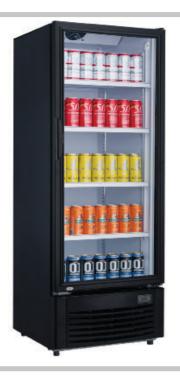

## **Description**

Excellent bottle or wine merchandiser display chiller. Low energy consumption with quick recovery, good internal visibility. The cabinet is fitted with a clear digital display as well as large storage capacity. The chiller can be used for food and drinks with a modern black exterior.

## **Star Features**

- Quality compressor
- 4 adjustable shelves
- White interior
- Door lock
- Double glazed door
- Vertical lighting
- Rear castors
- Front levelling feet