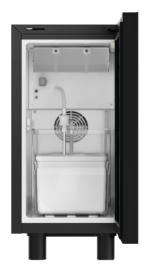

### **Special Features**

- Intelligent cooling system
- Clear digital display
- Milk refill warning
- Auto clean milk pipe
- Removable milk tank
- LED interior light
- Can connect to 2 coffee machines
- Low energy consumption

## **Description**

Milk cooler is the ideal partner for automatic coffee machines. Chilled and hygienic for automatic production of cappuccino, latte and various other beverages. The unit is space saving and come with easily removable milk container.