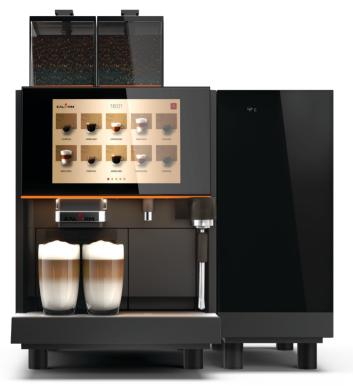

## **BTC-150W**

**BTC-150W** 

**BMK-05** 

**BTC-150W** 

#### Description

Professional Bean-to-cup coffee machine with one touch grind and brew. New design with large bean hoppers and 2 coffee ground boxes. Innovative milk system allows you to select the preferred milk temperature. This is a classic reliable coffee machine with I.O.T. colour touch 10.1" android display. Very easy to program the different beverages. Auto rinse when turned ON and OFF. Auto cleaning cycle hygienic, efficient and convenient. No fuss, no mess, just pure caffeinated wonder.

#### **Beverages**

Weight

**Dimensions** 

| Americano | Espresso     | Cappuccino | Latte | Flat White           | Hot Water  |
|-----------|--------------|------------|-------|----------------------|------------|
| Macchiato | Black Coffee | Ristretto  | Lungo | <b>Hot Chocolate</b> | 2 x Coffee |