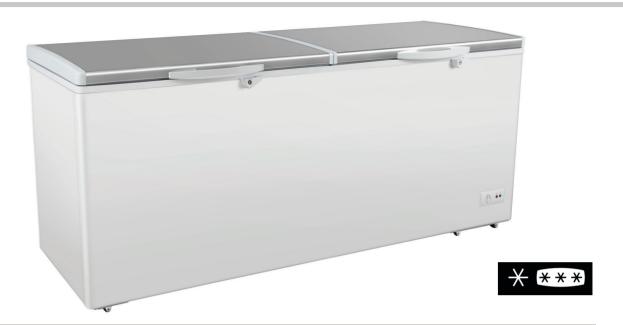

## CF601 Chest Freezer Stainless Lid

## **Description**

This stainless top robust chest freezer comes with built-in quality. Excellent components and high density insulation. Good quality door lock and handle.

The cabinet has an internal light and strong rear hinges that are designed to take the busy use of an everyday kitchen.

The lower part of the cabinet has a smooth wipe clean surface incorporating a simple to use control panel.

## **Star Features**

- Static cooling
- Quality door lock
- Two interior baskets
- Double hinged lid
- Bottom mounted motor
- Easy loading
- Robust compressor
- Quality components
- Manual defrost

## **Technical Specfication**

| Model             | CF601 Chest Freezer |
|-------------------|---------------------|
| GTIN No           | 5391538050281       |
| Dimensions        | W1930 x D750 x H850 |
| Temperature Range | -18 °C to -24 °C    |
| Energy Class      | F                   |
| Volume            | 560 Litres          |
| Compressor        | Durable             |
| Refrigerant       | R600a (93g)         |
| Power             | 13Amp Plug          |
| Nett Weight       | 75Kg                |
| Shipping Weight   | 95Kg                |