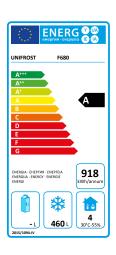

## **Description**

Large high performance holding freezer accepts GN2/1 shelves. Precision high density polyurethane insulation provides excellent thermal efficiency, contributing to low running costs. Best in class(A). This unit will save you money & minimise environmental impact.

## **Technical Specfication**

| Model                  | F680SA Freezer      |
|------------------------|---------------------|
| Dimensions             | W740 x D840 x H2020 |
| Temperature Range      | -16°C to -18°C      |
| Refrigerant            | R290a (75g)         |
| GWP20                  | 0.072               |
| Power                  | 13 Amp Plug         |
| Energy Class           | A (2.51 kW/24hr)    |
| Nett Weight            | 107 Kg              |
| <b>Shipping Weight</b> | 122 Kg              |