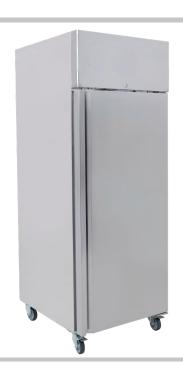

## F680SA Professional Stainless Freezer

## **Description**

Large high performance holding freezer accepts GN2/1 shelves. Precision high density polyurethane insulation provides excellent thermal efficiency, contributing to low running costs. Best in class(A). This unit will save you money & minimise environmental impact.

The cabinet comes with mobile swivel castors and can go through any standard doorway making it convenient for banquet and contract catering. The defrost management system has a dual device to speed up the process and reduce over freezing the evaporator.

## **Star Features**

- GN 2/1 interior
- Direct forced air cooling
- Quality stainless finish
- Lockable door
- Adjustable shelves
- Digital controller
- Swivel castors with brakes
- Natural refrigerant low cost
- Easy loading
- Fully automatic defrost
- Door stays open at 90° angle
- 4 Shelves as standard plus base shelf
- Push fit door seal
- Robust compressor
- Quality components